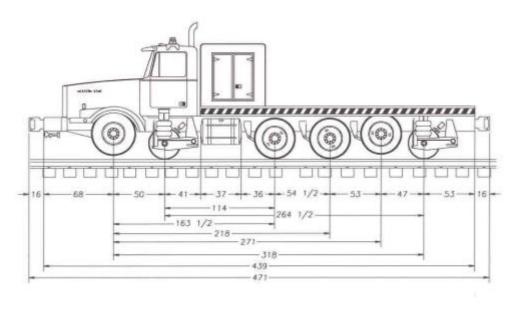

## 1.2.1 WEIGHTS AND DIMENSIONS

**Brandt Power Unit - TANDEM with TAG** 

| Dimensions        |        |          | Weights                                         |          |             |
|-------------------|--------|----------|-------------------------------------------------|----------|-------------|
|                   | (Feet) | (Meters) |                                                 | (Pounds) | (Kilograms) |
| Overall Length    | 39'-3" | 11.98    | GVWR                                            | 54,033   | 24,510      |
| Overall Height    | 13'-6" | 4.11     | Front Axle (Steer)<br>445/65R22.5 S             | 13,338   | 6,050       |
| Overall Width     | 8'-6"  | 2.59     | 2 <sup>nd</sup> Axle (Drive1)<br>425/65R22.5 S  | 13,565   | 6,153       |
| Wheelbase         | 18'-2" | 5.66     | 3 <sup>rd</sup> Axle (Drive 2)<br>425/65R22.5 S | 13,565   | 6,153       |
| Axle Spread       | 4'-6"  | 1.37     | 4 <sup>th</sup> Axle (Tag)<br>12R22.5 Dual      | 13,565   | 6,153       |
| Interaxle Spacing | 13'-8" | 4.17     |                                                 |          |             |
| Overhang          | 9'-8"  | 2.97     |                                                 |          |             |