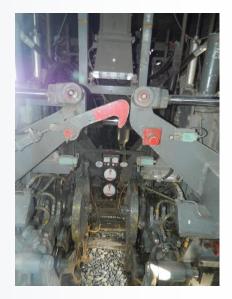

ake                      | Manual                  |
| Calculator System                  | GVA                     |
| Transmission Type                  | ZF 4WG 65 II HYDROMATIC |
| Tamping Unit times                 | 1164635                 |
| Number of tools                    | 32                      |
| Frequency                          | 30-35 HZ                |
| Coupler                            | AUTOMATIC AAR           |
| Minimum Radius Working             | 150 m                   |
| Accessories                        |                         |
| Sweeper on material wagon          |                         |
|                                    |                         |

### **MACHINE VIEW**







## TAMPING UNIT AND BALLAST COMPACTOR





### **WORKING CABIN**





### **FRONT AND REAR CABIN**





### AREAS OF MACHINE UNDER REFURBISHMENT

MACHINE FRAME

ENGINE

**BOGIES, WHEELSETS AND HYDROMATIC TRANSMISSION** 

HYDRAULIC SYSTEM

PNEUMATICS SYSTEM

BRAKING SYSTEM

**MEASURING** TROLLEYS

**TAMPING UNITS** 

ELECTRIC, ELECTRONIC, TRANSDUCERS AND LIGHTING CIRCUIT

### **MACHINE AFTER REFURBISHMENT**