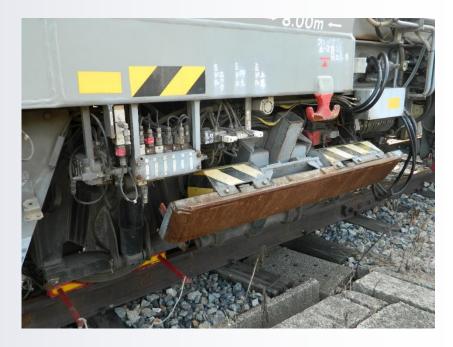

R BREMSE     |
| Parking Brake                      | Manual                  |
| Calculator System                  | GVA                     |
| Transmission Type                  | ZF 4WG 65 II HYDROMATIC |
| Tamping Unit times                 | 1164635                 |
| Number of tools                    | 32                      |
| Frequency                          | 30-35 HZ                |
| Coupler                            | AUTOMATIC AAR           |
| Minimum Radius Working             | 150 m                   |
| Accessories                        |                         |
| Sweeper on material wagon          |                         |
|                                    |                         |

### **MACHINE VIEW**







## TAMPING UNIT AND BALLAST COMPACTOR





### **WORKING CABIN**





### **FRONT AND REAR CABIN**





### AREAS OF MACHINE UNDER REFURBISHMENT

MACHINE FRAME

ENGINE

**BOGIES, WHEELSETS AND HYDROMATIC TRANSMISSION** 

HYDRAULIC SYSTEM

PNEUMATICS SYSTEM

BRAKING SYSTEM

**MEASURING** TROLLEYS

**TAMPING UNITS** 

ELECTRIC, ELECTRONIC, TRANSDUCERS AND LIGHTING CIRCUIT

### **MACHINE AFTER REFURBISHMENT**