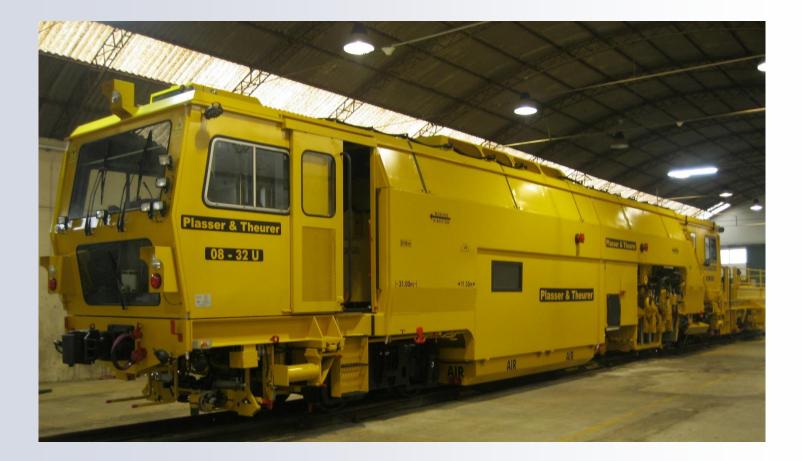

| 30-35 HZ                |
| Coupler                            | AUTOMATIC AAR           |
| Minimum Radius Working             | 150 m                   |
| Accessories                        |                         |
| Sweeper on material wagon          |                         |
|                                    |                         |

### **MACHINE VIEW**







## TAMPING UNIT AND BALLAST COMPACTOR





### **WORKING CABIN**





### **FRONT AND REAR CABIN**





### AREAS OF MACHINE UNDER REFURBISHMENT

MACHINE FRAME

ENGINE

**BOGIES, WHEELSETS AND HYDROMATIC TRANSMISSION** 

HYDRAULIC SYSTEM

PNEUMATICS SYSTEM

BRAKING SYSTEM

**MEASURING** TROLLEYS

**TAMPING UNITS** 

ELECTRIC, ELECTRONIC, TRANSDUCERS AND LIGHTING CIRCUIT

### **MACHINE AFTER REFURBISHMENT**