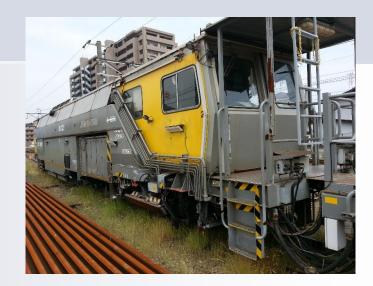

ke System                       | DIRECT KNORR BREMSE     |
| Parking Brake                      | Manual                  |
| Calculator System                  | GVA                     |
| Transmission Type                  | ZF 4WG 65 II HYDROMATIC |
| Tamping Unit times                 | 1164635                 |
| Number of tools                    | 32                      |
| Frequency                          | 30-35 HZ                |
| Coupler                            | AUTOMATIC AAR           |
| Minimum Radius Working             | 150 m                   |
| Accessories                        |                         |
| Sweeper on material wagon          |                         |
|                                    |                         |

### **MACHINE VIEW**







## TAMPING UNIT AND BALLAST COMPACTOR





### **WORKING CABIN**





### **FRONT AND REAR CABIN**





### AREAS OF MACHINE UNDER REFURBISHMENT

MACHINE FRAME

ENGINE

**BOGIES, WHEELSETS AND HYDROMATIC TRANSMISSION** 

HYDRAULIC SYSTEM

PNEUMATICS SYSTEM

BRAKING SYSTEM

**MEASURING** TROLLEYS

**TAMPING UNITS** 

ELECTRIC, ELECTRONIC, TRANSDUCERS AND LIGHTING CIRCUIT

### **MACHINE AFTER REFURBISHMENT**