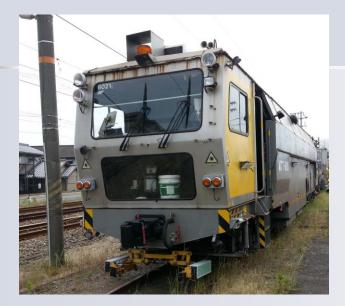

rake System                       | DIRECT KNORR BREMSE     |
| Parking Brake                      | Manual                  |
| Calculator System                  | GVA                     |
| Transmission Type                  | ZF 4WG 65 II HYDROMATIC |
| Tamping Unit times                 | 1164635                 |
| Number of tools                    | 32                      |
| Frequency                          | 30-35 HZ                |
| Coupler                            | AUTOMATIC AAR           |
| Minimum Radius Working             | 150 m                   |
| Accessories                        |                         |
| Sweeper on material wagon          |                         |
|                                    |                         |

### **MACHINE VIEW**







## TAMPING UNIT AND BALLAST COMPACTOR





### **WORKING CABIN**





### **FRONT AND REAR CABIN**





### AREAS OF MACHINE UNDER REFURBISHMENT

MACHINE FRAME

ENGINE

**BOGIES, WHEELSETS AND HYDROMATIC TRANSMISSION** 

HYDRAULIC SYSTEM

PNEUMATICS SYSTEM

BRAKING SYSTEM

**MEASURING** TROLLEYS

**TAMPING UNITS** 

ELECTRIC, ELECTRONIC, TRANSDUCERS AND LIGHTING CIRCUIT

### **MACHINE AFTER REFURBISHMENT**