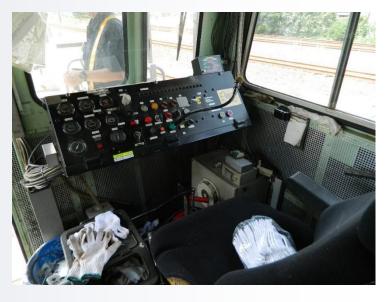

|
| Calculator System                  | GVA                     |
| Transmission Type                  | ZF 4WG 65 II HYDROMATIC |
| Tamping Unit times                 | 1164635                 |
| Number of tools                    | 32                      |
| Frequency                          | 30-35 HZ                |
| Coupler                            | AUTOMATIC AAR           |
| Minimum Radius Working             | 150 m                   |
| Accessories                        |                         |
| Sweeper on material wagon          |                         |
|                                    |                         |

### **MACHINE VIEW**







## TAMPING UNIT AND BALLAST COMPACTOR





### **WORKING CABIN**





### **FRONT AND REAR CABIN**





### AREAS OF MACHINE UNDER REFURBISHMENT

MACHINE FRAME

ENGINE

**BOGIES, WHEELSETS AND HYDROMATIC TRANSMISSION** 

HYDRAULIC SYSTEM

PNEUMATICS SYSTEM

BRAKING SYSTEM

**MEASURING** TROLLEYS

**TAMPING UNITS** 

ELECTRIC, ELECTRONIC, TRANSDUCERS AND LIGHTING CIRCUIT

### **MACHINE AFTER REFURBISHMENT**