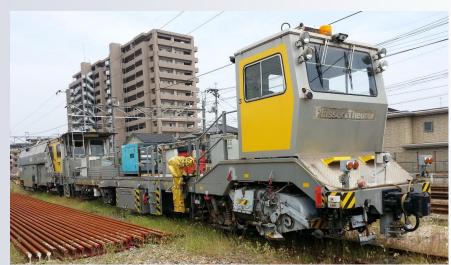

System                       | DIRECT KNORR BREMSE     |
| Parking Brake                      | Manual                  |
| Calculator System                  | GVA                     |
| Transmission Type                  | ZF 4WG 65 II HYDROMATIC |
| Tamping Unit times                 | 1164635                 |
| Number of tools                    | 32                      |
| Frequency                          | 30-35 HZ                |
| Coupler                            | AUTOMATIC AAR           |
| Minimum Radius Working             | 150 m                   |
| Accessories                        |                         |
| Sweeper on material wagon          |                         |
|                                    |                         |

### **MACHINE VIEW**







## TAMPING UNIT AND BALLAST COMPACTOR





### **WORKING CABIN**





### **FRONT AND REAR CABIN**





### AREAS OF MACHINE UNDER REFURBISHMENT

MACHINE FRAME

ENGINE

**BOGIES, WHEELSETS AND HYDROMATIC TRANSMISSION** 

HYDRAULIC SYSTEM

PNEUMATICS SYSTEM

BRAKING SYSTEM

**MEASURING** TROLLEYS

**TAMPING UNITS** 

ELECTRIC, ELECTRONIC, TRANSDUCERS AND LIGHTING CIRCUIT

### **MACHINE AFTER REFURBISHMENT**