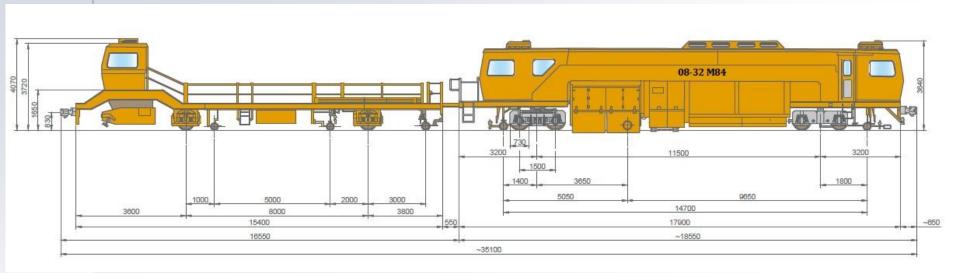

### **TECHNICAL DRAWING**

### **TECHNICAL DETAILS**

| Data Machine                     |                                        |
|----------------------------------|----------------------------------------|
| Gauge                            | 1067                                   |
| Serial Number                    | 2671                                   |
| Manufacture Year                 | 1994                                   |
| Running Distance                 | 22.088 km                              |
| Max Speed self propelled/towing  | 80 km/h – 100 km/h                     |
| Material wagon                   | Yes (16.100 x 2.750 x4.070 mm- 21 ton) |
| Minimum Radius Traveling         | 80 m                                   |
| Machine Dimension/Weight         |                                        |
| Lenght                           | 18.600 mm                              |
| Height                           | 3.640 mm                               |
| Width                            | 2.800 mm                               |
| Distance Between Bogie And Pivot | 11.500 mm                              |
| Wheelbase For Bogie              | 1500 mm                                |
| Wheel Diameter                   | 730 mm                                 |
| Axle Load for Front Bogie        | 13 ton                                 |
| Axle Load for Back Bogie         | 13.5 ton                               |
| Total Weight                     | 51 ton                                 |

### **TECHNICAL DETAILS**

| Characteristic/Performance Machine |                         |
|------------------------------------|-------------------------|
| Engine Diesel Model                | DEUTZ BF12L413FW        |
| Power Engine at RPM                | 240 KW AT 2300 rpm      |
| Emissions                          | EURO II                 |
| Engine Hours                       | 9845 hr                 |
| Brake System                       | DIRECT KNORR BREMSE     |
| Parking Brake                      | Manual                  |
| Calculator System                  | GVA                     |
| Transmission Type                  | ZF 4WG 65 II HYDROMATIC |
| Tamping Unit times                 | 1164635                 |
| Number of tools                    | 32                      |
| Frequency                          | 30-35 HZ                |
| Coupler                            | AUTOMATIC AAR           |
| Minimum Radius Working             | 150 m                   |
| Accessories                        |                         |
| Sweeper on material wagon          |                         |
|                                    |                         |