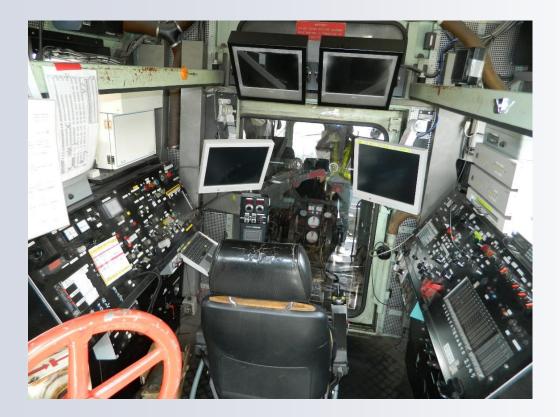

Brake                      | Manual                  |
| Calculator System                  | GVA                     |
| Transmission Type                  | ZF 4WG 65 II HYDROMATIC |
| Tamping Unit times                 | 1164635                 |
| Number of tools                    | 32                      |
| Frequency                          | 30-35 HZ                |
| Coupler                            | AUTOMATIC AAR           |
| Minimum Radius Working             | 150 m                   |
| Accessories                        |                         |
| Sweeper on material wagon          |                         |
|                                    |                         |

### **MACHINE VIEW**







## TAMPING UNIT AND BALLAST COMPACTOR





### **WORKING CABIN**





### **FRONT AND REAR CABIN**





### AREAS OF MACHINE UNDER REFURBISHMENT

MACHINE FRAME

ENGINE

**BOGIES, WHEELSETS AND HYDROMATIC TRANSMISSION** 

HYDRAULIC SYSTEM

PNEUMATICS SYSTEM

BRAKING SYSTEM

**MEASURING** TROLLEYS

**TAMPING UNITS** 

ELECTRIC, ELECTRONIC, TRANSDUCERS AND LIGHTING CIRCUIT

### **MACHINE AFTER REFURBISHMENT**