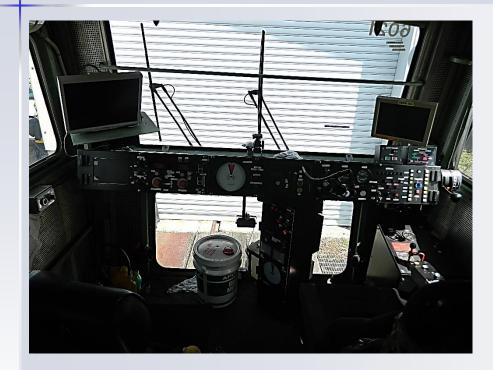

l                  |
| Calculator System                  | GVA                     |
| Transmission Type                  | ZF 4WG 65 II HYDROMATIC |
| Tamping Unit times                 | 1164635                 |
| Number of tools                    | 32                      |
| Frequency                          | 30-35 HZ                |
| Coupler                            | AUTOMATIC AAR           |
| Minimum Radius Working             | 150 m                   |
| Accessories                        |                         |
| Sweeper on material wagon          |                         |
|                                    |                         |

### **MACHINE VIEW**







## TAMPING UNIT AND BALLAST COMPACTOR





### **WORKING CABIN**





### **FRONT AND REAR CABIN**





### AREAS OF MACHINE UNDER REFURBISHMENT

MACHINE FRAME

ENGINE

**BOGIES, WHEELSETS AND HYDROMATIC TRANSMISSION** 

HYDRAULIC SYSTEM

PNEUMATICS SYSTEM

BRAKING SYSTEM

**MEASURING** TROLLEYS

**TAMPING UNITS** 

ELECTRIC, ELECTRONIC, TRANSDUCERS AND LIGHTING CIRCUIT

### **MACHINE AFTER REFURBISHMENT**