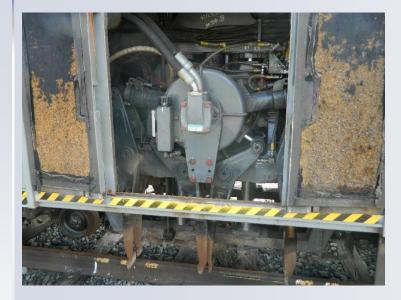

ORR BREMSE     |
| Parking Brake                      | Manual                  |
| Calculator System                  | GVA                     |
| Transmission Type                  | ZF 4WG 65 II HYDROMATIC |
| Tamping Unit times                 | 1164635                 |
| Number of tools                    | 32                      |
| Frequency                          | 30-35 HZ                |
| Coupler                            | AUTOMATIC AAR           |
| Minimum Radius Working             | 150 m                   |
| Accessories                        |                         |
| Sweeper on material wagon          |                         |
|                                    |                         |

### **MACHINE VIEW**







## TAMPING UNIT AND BALLAST COMPACTOR





### **WORKING CABIN**





### **FRONT AND REAR CABIN**





### AREAS OF MACHINE UNDER REFURBISHMENT

MACHINE FRAME

ENGINE

**BOGIES, WHEELSETS AND HYDROMATIC TRANSMISSION** 

HYDRAULIC SYSTEM

PNEUMATICS SYSTEM

BRAKING SYSTEM

**MEASURING** TROLLEYS

**TAMPING UNITS** 

ELECTRIC, ELECTRONIC, TRANSDUCERS AND LIGHTING CIRCUIT

### **MACHINE AFTER REFURBISHMENT**